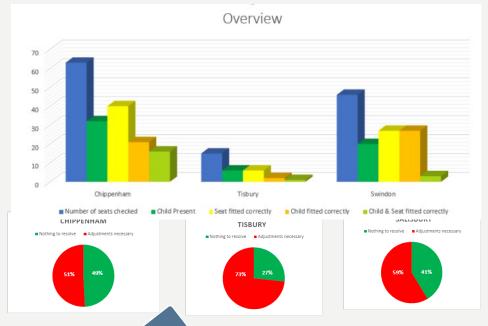

#### Child Car Seat Checks with: Wiltshire Council CHILD SEAT SAFETY

#### **RESULTS:**