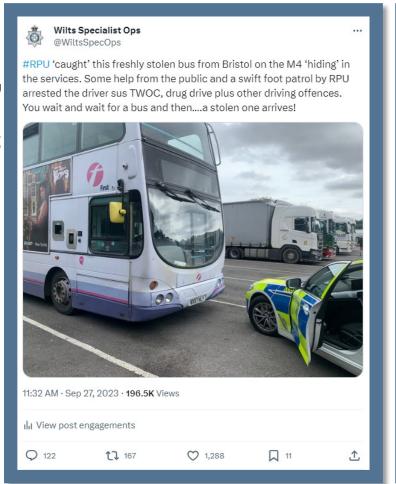

## Wider work recently

All offences below made national news.

Our Roads Policing Unit (RPU) in the last quarter, covering July to September, issued over **1800 tickets** to motorists, for numerous road related offences.

Corsham Police | Facebook

Wilts Specialist Ops (@WiltsSpecOps) / X (twitter.com)

Wiltshire Specials (@wiltspolicesc) / Twitter