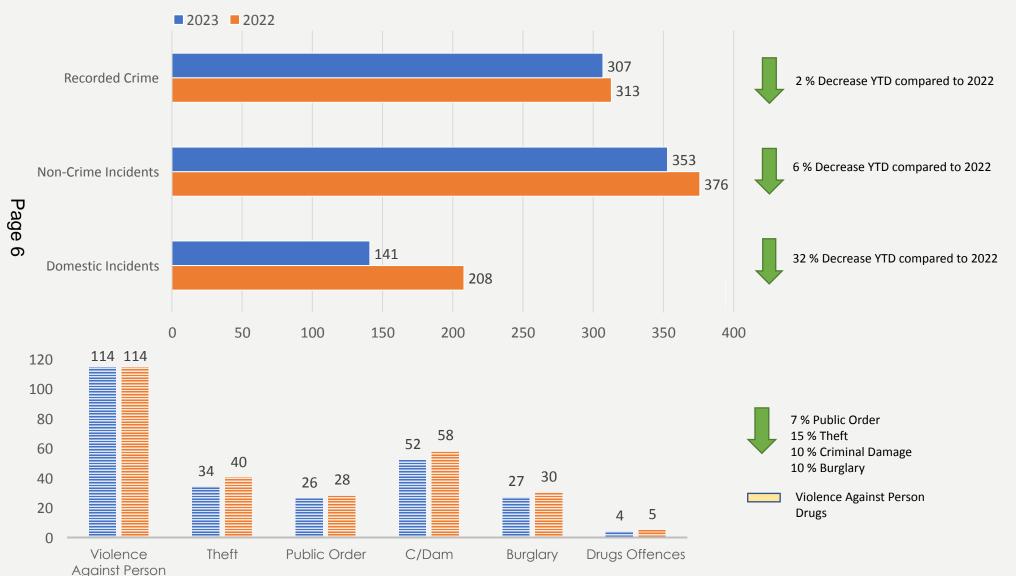

#### Corsham Town Crime and Incident Statistics 2023

#### Corsham Rural - Crime and Incident Statistics –2023

1st January - 31st December 2023 compared to 1st January - 31st December 2022