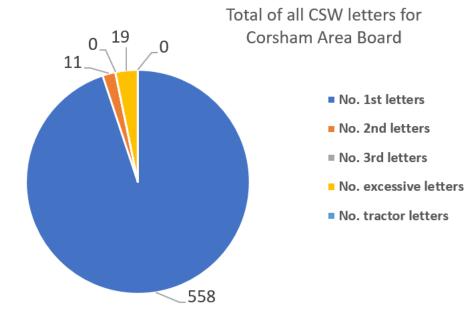

## • CSW Corsham area - Data since July 2020 to 5 January 2024

| Team        | No. 1st letter | No. 2nd letter | No. 3rd letter | No. excessive | No. tractor letters | Total letters | No. of watches | Average speeders % |
|-------------|----------------|----------------|----------------|---------------|---------------------|---------------|----------------|--------------------|
| Box         | 553            | 11             | 0              | 19            | C                   | 583           | 80             | 2.62%              |
| Neston      | 5              | C              | 0              | 0             | C                   | 5             | 4              | 0.99%              |
| Grand Total | 558            | 11             | . 0            | 19            | С                   | 588           | 84             | 1.84%              |