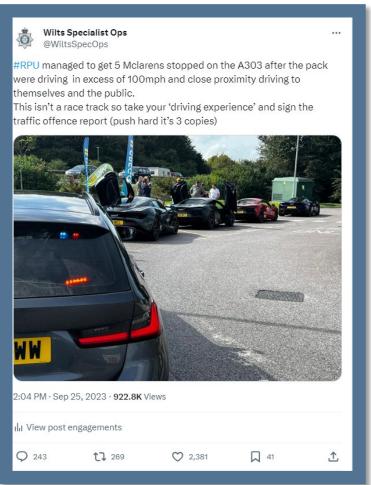

## Wider work recently

All offences below made national news.

Our Roads Policing Unit (RPU) in the last quarter, covering July to September, issued over **1800 tickets** to motorists, for numerous road related offences.

Corsham Police | Facebook

Wilts Specialist Ops (@WiltsSpecOps) / X (twitter.com)

Wiltshire Specials (@wiltspolicesc) / Twitter