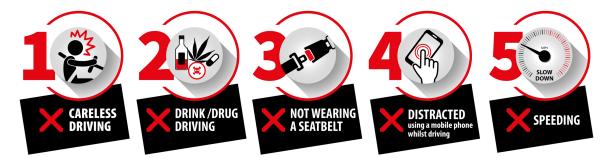

#### #FATAL5 education

In the UK, more than

## 200 people die

every year, in a drink-drive related crash

It's simple, if you're going to drive, don't drink and if you've had a drink, never drive. Any amount of alcohol impairs your driving.

CrimeStoppers.
Speak up. Stay safe.