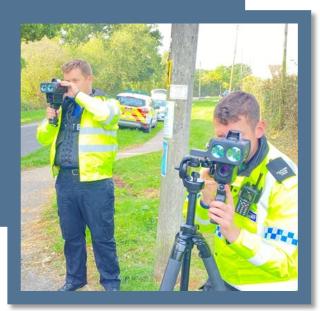

### Community Road Safety Team; what we do

## • CSW Corsham area - Data since July 2020 to 5 January 2024

| Team        | No. 1st letter | No. 2nd letter | No. 3rd letter | No. excessive | No. tractor letters | Total letters | No. of watches | Average speeders % |
|-------------|----------------|----------------|----------------|---------------|---------------------|---------------|----------------|--------------------|
| Box         | 553            | 11             | 0              | 19            | C                   | 583           | 80             | 2.62%              |
| Neston      | 5              | C              | 0              | 0             | C                   | 5             | 4              | 0.99%              |
| Grand Total | 558            | 11             | . 0            | 19            | С                   | 588           | 84             | 1.84%              |

## • Traffic surveys - Corsham since October 2020 to September 2023