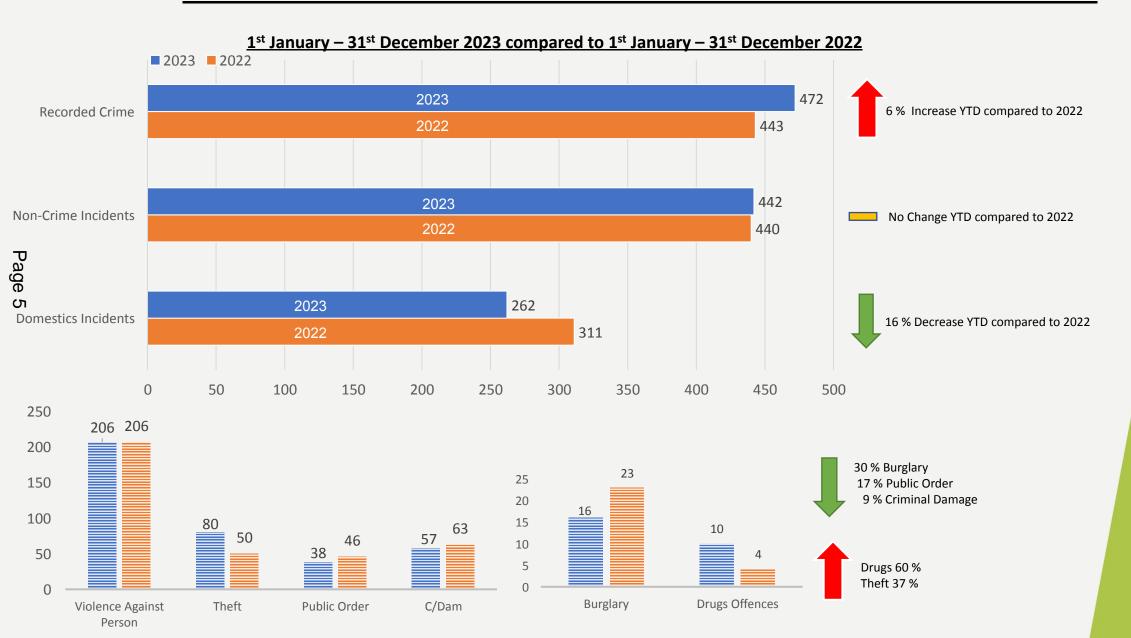

#### Corsham Town Crime and Incident Statistics 2023

#### Corsham Rural - Crime and Incident Statistics –2023

1st January - 31st December 2023 compared to 1st January - 31st December 2022