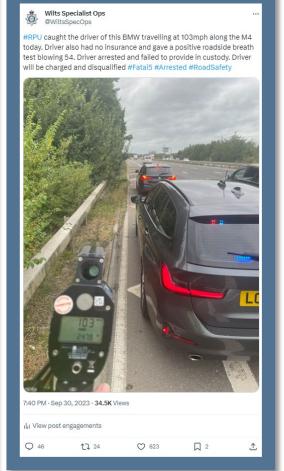

## Wider work recently

All offences below made national news.

Our Roads Policing Unit (RPU) in the last quarter, covering July to September, issued over **1800 tickets** to motorists, for numerous road related offences.

Corsham Police | Facebook

Wilts Specialist Ops (@WiltsSpecOps) / X (twitter.com)

Wiltshire Specials (@wiltspolicesc) / Twitter