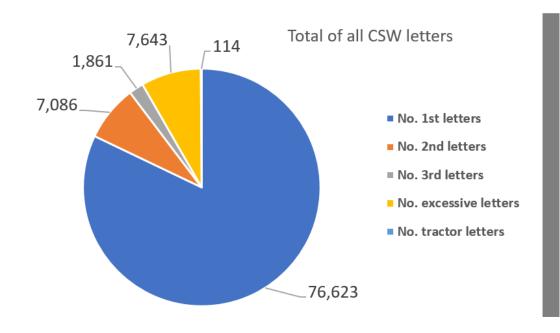

## • CSW Corsham area - Data since July 2020 to 5 January 2024

| Team        | No. 1st letter | No. 2nd letter | No. 3rd letter | No. excessive | No. tractor letters | Total letters | No. of watches | Average speeders % |
|-------------|----------------|----------------|----------------|---------------|---------------------|---------------|----------------|--------------------|
| Box         | 553            | 11             | 0              | 19            | C                   | 583           | 80             | 2.62%              |
| Neston      | 5              | C              | 0              | 0             | C                   | 5             | 4              | 0.99%              |
| Grand Total | 558            | 11             | . 0            | 19            | С                   | 588           | 84             | 1.84%              |