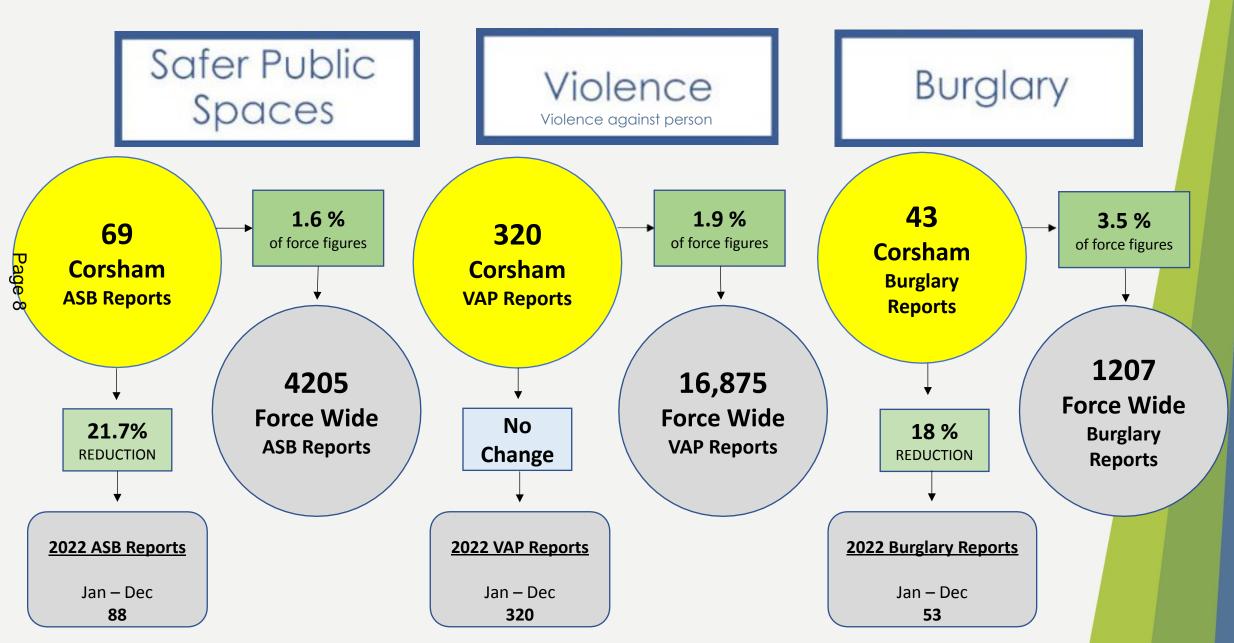

#### **OUR OPERATIONAL PRIORITIES:**

Safer Public Spaces

Violence

Burglary

CORSHAM 1st Jan – 1st Sept 2023

#### Operational Priorities – 1st January – 31st December 2023